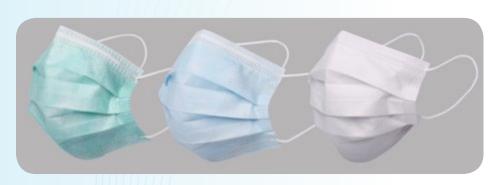

#### **FACE MASKS:**

Earloop Vertical/Horizontal Tie Anti-Fog Foam Anti-Fog Shield Anti-Fog EVA Film Anti-Reflection Stripe Duck Bill Active Carbon Printed 3D Mask

#### **FACE MASK**

#### Style:

- + 1-4 Ply
- + Earloop
- + Vertical / Horizontal Tie
- + Duck Bill
- + Printed
- + 3D Mask