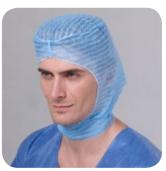

#### **HEADWEARS:**

Nurse Caps Surgeon Caps/Hoods Mob Caps

#### **SURGEON CAP/HOOD**

Style:
+ Elastic
+ Tie
+ Sweatband

Material:
+ PP Spunbond
+ Spunlace
+ Viscose

Size:
Universal
L
Blue
Green