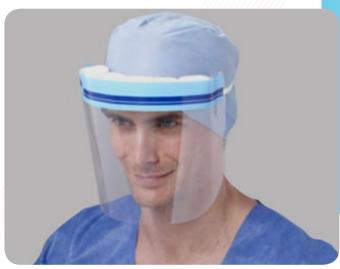

## **FACE SHIELD WITH SPONGE FOAM HEAD LOOP**

Material: Anti-Fog Shield + Contoured Foam + Latex Free Headband

Size: Universal Color: Clear