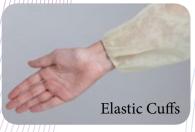

#### Style:

- + Hood
- + Zipper
- + Elastic Cuffs
- + Knitted Cuffs
- + Boot

#### Style:

- + Elastic Cuffs
- + Knitted Cuffs
- + Snaps
- + Zipper
- + Full / Knitted Collar

#### **ISOLATION GOWN**

Style:

- + Elastic Cuffs
- + Knitted Cuffs

Material:

- +PP Spunbond +PP Spunbond Coated PE

Size:

S M

L XL