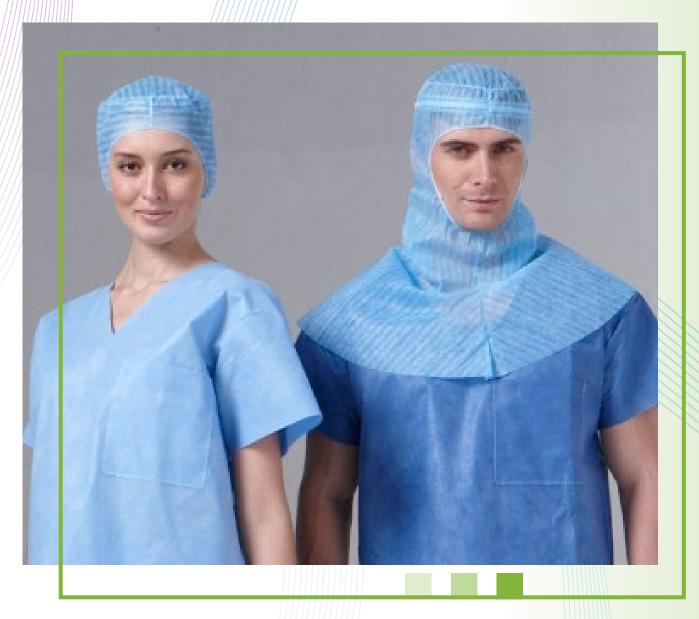

#### **SURGEON CAP/HOOD**

Style:
+ Elastic
+ Tie
+ Sweatband

Material:
+ PP Spunbond
+ Spunlace
+ Viscose

Size:
Universal
L
Blue
Green

#### **SURGICAL GOWN**

Style: Overlock or Double Stitch / Ultrasonic Seam

Optional: Reinforced / Non-Reinforced

Material: SMMS / Spunlace Size: S / M / L / XL Color: Blue / Green Sterilization: ETO/ Gamma Standard: AAMI / EN13795