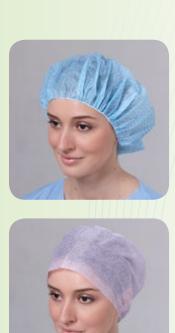

#### **HEADWEARS:**

Nurse Caps Surgeon Caps/Hoods Mob Caps

#### **BOUFFANT/NURSE CAP**

Style:
+ Elastic

Material:

+ PP Spunbond

Size:

19"
21"
White Pink
Blue Violet
Green Printed

#### **MOP CAP**

Style:
+ Elastic

Material:
+ PP Spunbond

19"
21"
Blue Violet
Green Printed