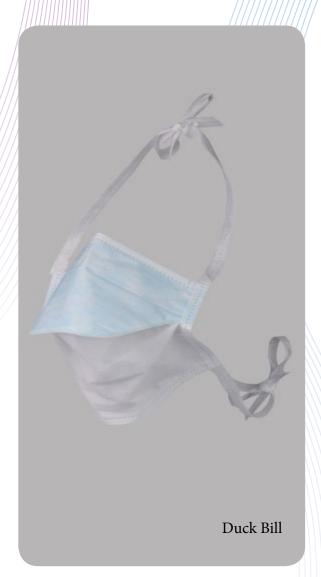

#### **FACE MASKS:**

Earloop Vertical/Horizontal Tie Anti-Fog Foam Anti-Fog Shield Anti-Fog EVA Film Anti-Reflection Stripe Duck Bill Active Carbon Printed 3D Mask

#### Style:

- + 1-4 Ply
- + Earloop
- + Vertical / Horizontal Tie
- + Duck Bill
- + Printed
- + 3D Mask