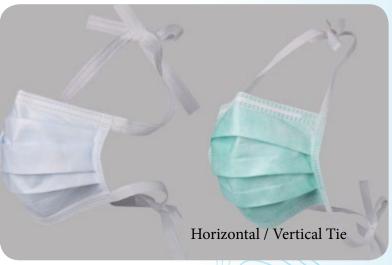

#### **FACE MASKS:**

Earloop Vertical/Horizontal Tie Anti-Fog Foam Anti-Fog Shield Anti-Fog EVA Film Anti-Reflection Stripe Duck Bill Active Carbon Printed 3D Mask

#### Style:

- + 1-4 Ply
- + Earloop
- + Vertical / Horizontal Tie
- + Duck Bill
- + Printed
- + 3D Mask