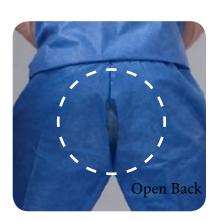

#### **PANTS**

Style:

- + Open Front + Open Back
- + Elastic Waist
- + Tie Waist

Material :

- + Spunlace
- + SMMS

Size:

S М

XL