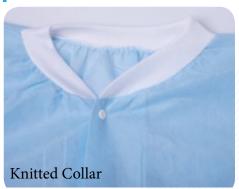

#### Style:

- + Elastic Cuffs
- + Knitted Cuffs
- + Snaps
- + Zipper
- + Full / Knitted Collar