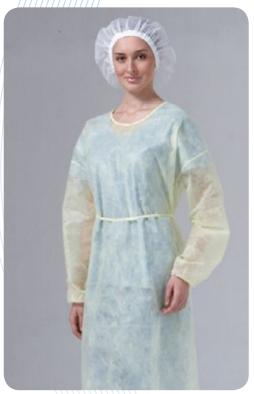

#### **ISOLATION GOWN**

Style:

- + Elastic Cuffs
- + Knitted Cuffs

Material:

- +PP Spunbond +PP Spunbond Coated PE

Size:

S M

L XL