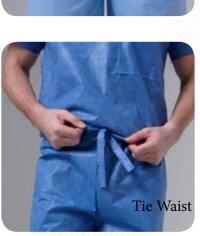

#### **PANTS**

Style:

- + Open Front + Open Back
- + Elastic Waist
- + Tie Waist

Material :

- + Spunlace
- + SMMS

Size:

S М

XL

Color: Blue Dark Blue