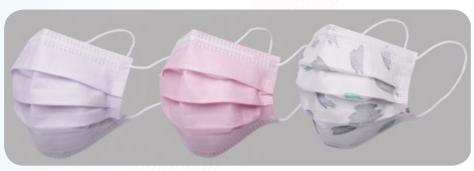

#### **FACE MASKS:**

Earloop Vertical/Horizontal Tie Anti-Fog Foam Anti-Fog Shield Anti-Fog EVA Film Anti-Reflection Stripe Duck Bill Active Carbon Printed 3D Mask

#### Style:

- + 1-4 Ply
- + Earloop
- + Vertical / Horizontal Tie
- + Duck Bill
- + Printed
- + 3D Mask

#### Size:

М

XL

Color: White

Blue

Green

Pink

Violet