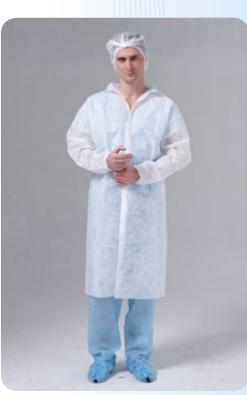

#### **LAB COAT**

#### Style:

- + Elastic Cuffs
- + Knitted Cuffs
- + Snaps
- + Zipper
- + Full / Knitted Collar

#### Material:

- +PP Spunbond +PP Spunbond Coated PE

#### Size:

- S М
- L XL

Color: White Blue

\*please see colors swatches on printed material page (p.19)