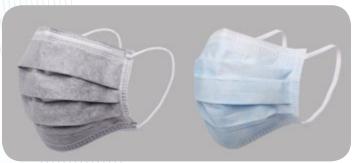

#### **FACE MASKS:**

Earloop Vertical/Horizontal Tie Anti-Fog Foam Anti-Fog Shield Anti-Fog EVA Film Anti-Reflection Stripe Duck Bill Active Carbon Printed 3D Mask

#### Style:

- + 1-4 Ply
- + Earloop
- + Vertical / Horizontal Tie
- + Duck Bill
- + Printed
- + 3D Mask

#### Size:

М

XL

Color: White

Blue

Green

Pink

Violet