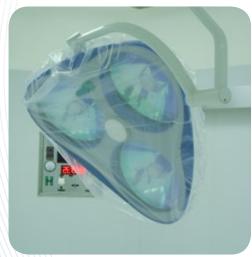

#### **IMAGE COVER**

Sterilization:

+ ETO

Material: + PE Film

Size:

75 cm 100 cm

120 cm

150 cm