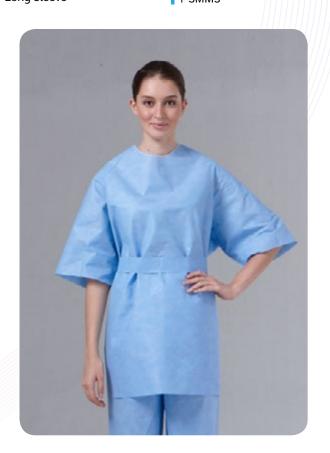

#### **SCRUB SUIT/ PATIENT GOWN**

Style:

+ V Neck

+ U Neck

Material:

+ Spunlace

+ SMMS

Size:

S

M

L XL

Color: Blue Dark Blue