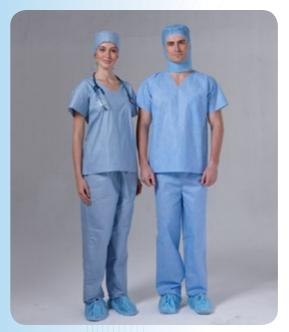

#### **SCRUB SUIT/ PATIENT GOWN**

Style:

+ V Neck

+ U Neck

Material:

+ Spunlace

+ SMMS

Size:

S

M

L XL

Color: Blue Dark Blue

#### **PANTS**

Style:

- + Open Front + Open Back
- + Elastic Waist
- + Tie Waist

Material :

- + Spunlace
- + SMMS

Size:

S М

XL

Color: Blue Dark Blue