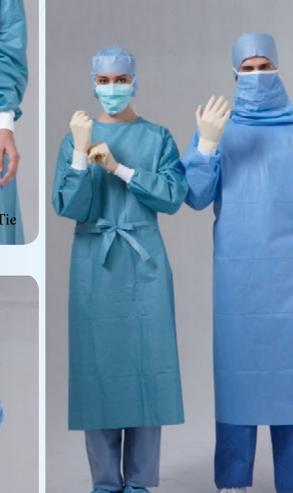

#### **GOWNS:**

Surgical Gown
Coverall
Lab Coat
PE Gown/PE Apron
Isolation Gown
X-Ray Gown
Scrub Suit/Patient Gowns

#### **SURGICAL GOWN**

Style: Overlock or Double Stitch / Ultrasonic Seam

Optional: Reinforced / Non-Reinforced

Material: SMMS / Spunlace Size: S / M / L / XL Color: Blue / Green Sterilization: ETO/ Gamma Standard: AAMI / EN13795