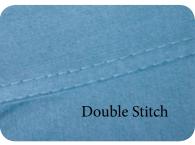

#### **SURGICAL GOWN**

Style: Overlock or Double Stitch / Ultrasonic Seam

Optional: Reinforced / Non-Reinforced

Material: SMMS / Spunlace Size: S / M / L / XL Color: Blue / Green Sterilization: ETO/ Gamma Standard: AAMI / EN13795