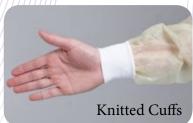

#### Style:

- + Hood
- + Zipper
- + Elastic Cuffs
- + Knitted Cuffs
- + Boot

#### Style:

- + Elastic Cuffs
- + Knitted Cuffs
- + Snaps
- + Zipper
- + Full / Knitted Collar

#### **ISOLATION GOWN**

Style:

- + Elastic Cuffs
- + Knitted Cuffs

Material:

- +PP Spunbond +PP Spunbond Coated PE

Size:

S M

L XL