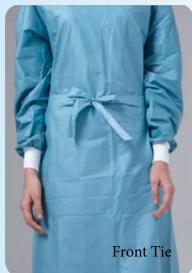

#### **SURGICAL GOWN**

Style: Overlock or Double Stitch / Ultrasonic Seam

Optional: Reinforced / Non-Reinforced

Material: SMMS / Spunlace Size: S / M / L / XL Color: Blue / Green Sterilization: ETO/ Gamma Standard: AAMI / EN13795