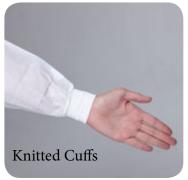

#### Style:

- + Hood
- + Zipper
- + Elastic Cuffs
- + Knitted Cuffs
- + Boot

#### Style:

- + Elastic Cuffs
- + Knitted Cuffs
- + Snaps
- + Zipper
- + Full / Knitted Collar