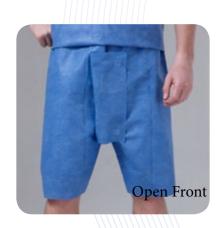

#### **PANTS**

Style:

- + Open Front + Open Back
- + Elastic Waist
- + Tie Waist

Material :

- + Spunlace
- + SMMS

Size:

S М

XL

Color: Blue Dark Blue