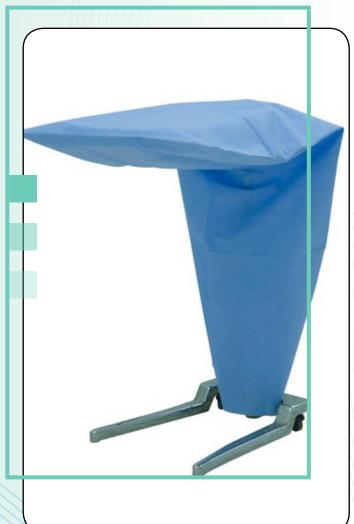

#### **MAYO STAND COVER**

Sterilization:

+ ETO

Material:

+ SMMS

Size: 60X140 cm 80X140 cm

Color: Blue