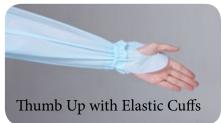

atex Free Headband

Size: Universal Color: Clear













# GOWNS

#### **SURGICAL GOWN**

Style: Overlock or Double Stitch / Ultrasonic Seam

Optional: Reinforced / Non-Reinforced

Material: SMMS / Spunlace Size: S / M / L / XL Color: Blue / Green Sterilization: ETO/ Gamma Standard: AAMI / EN13795







#### **COVERALL**

#### Style:

- + Hood
- + Zipper
- + Elastic Cuffs
- + Knitted Cuffs
- + Boot

#### Material:

- +PP Spunbond
- +PP Spunbond Coated PE

#### Size: S

- М
- XL

Color: White

#### **LAB COAT**

#### Style:

- + Elastic Cuffs
- + Knitted Cuffs
- + Snaps
- + Zipper
- + Full / Knitted Collar

#### Material:

- +PP Spunbond +PP Spunbond Coated PE

#### Size:

- S М
- L XL

Color: White Blue











\*please see colors swatches on printed material page (p.19)















#### **PE GOWN & PE APRON**

#### Style:

- + Elastic Cuffs
- + Thumb Up + Back Waist Belt

#### Material:

- +PE film
- +PP Spunbond Coated PE

### Size: S Universal L XL

Color:
Blue
White Yellow

12









#### **ISOLATION GOWN**

Style:

- + Elastic Cuffs
- + Knitted Cuffs

Material:

- +PP Spunbond +PP Spunbond Coated PE

Size:

S M

L XL

Color: Blue Yellow Green Pink

#### X-RAY GOWN

Style:

- + No Sleeve
- + Short Sleeve
- + Long Sleeve

Material:

- +PP Spunbond +PP Spunbond Coated PE
- + SMMS

Size:

S М

L XL

Color: Blue Dark Blue





13















#### **SCRUB SUIT/ PATIENT GOWN**

Style:

+ V Neck

+ U Neck

Material:

+ Spunlace

+ SMMS

Size:

S

M

L XL

Color: Blue Dark Blue

#### **PANTS**

Style:

- + Open Front + Open Back
- + Elastic Waist
- + Tie Waist