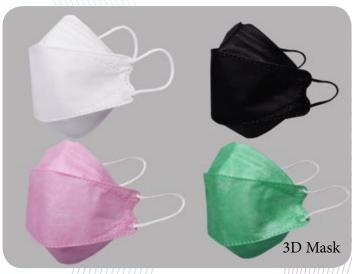

#### **FACE MASKS:**

Earloop Vertical/Horizontal Tie Anti-Fog Foam Anti-Fog Shield Anti-Fog EVA Film Anti-Reflection Stripe Duck Bill Active Carbon Printed 3D Mask

#### Style:

- + 1-4 Ply
- + Earloop
- + Vertical / Horizontal Tie
- + Duck Bill
- + Printed
- + 3D Mask

#### Size:

М

XL

Color: White

Blue

Green

Pink

Violet