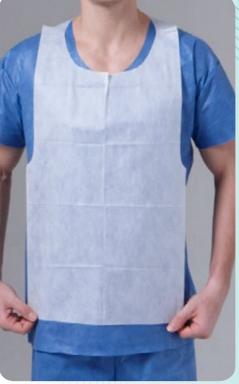

#### **RESTAURANT BIB**

Style:

+ Standard

Material:

+ PP Spunbond + SMMS

Size: Standard

Color: White Black