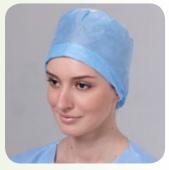

#### **HEADWEARS:**

Nurse Caps Surgeon Caps/Hoods Mob Caps

#### **BOUFFANT/NURSE CAP**

Style:
+ Elastic

Material:

+ PP Spunbond

Size:

19"
21"
White Pink
Blue Violet
Green Printed