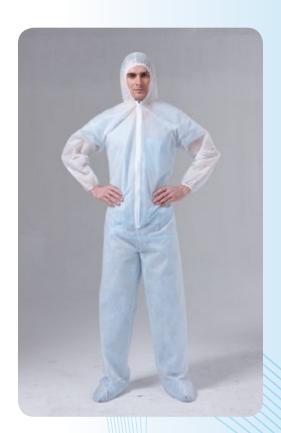

#### **COVERALL**

#### Style:

- + Hood
- + Zipper
- + Elastic Cuffs
- + Knitted Cuffs
- + Boot

#### Material:

- +PP Spunbond
- +PP Spunbond Coated PE

#### Size: S

- М
- XL

Color: White