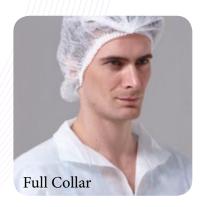

#### Style:

- + Elastic Cuffs
- + Knitted Cuffs
- + Snaps
- + Zipper
- + Full / Knitted Collar