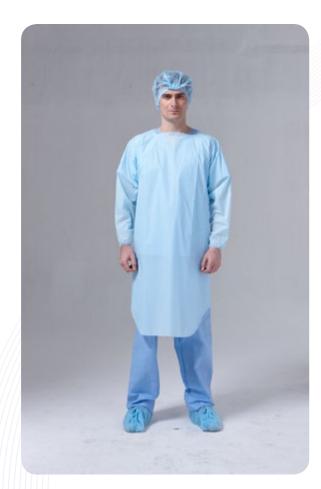

#### **SURGICAL GOWN**

Style: Overlock or Double Stitch / Ultrasonic Seam

Optional: Reinforced / Non-Reinforced

Material: SMMS / Spunlace Size: S / M / L / XL Color: Blue / Green Sterilization: ETO/ Gamma Standard: AAMI / EN13795