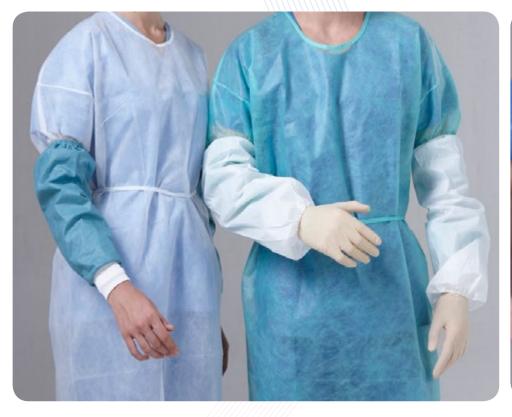

#### **GOWNS:**

Surgical Gown
Coverall
Lab Coat
PE Gown/PE Apron
Isolation Gown
X-Ray Gown
Scrub Suit/Patient Gowns

#### **SURGICAL GOWN**

Style: Overlock or Double Stitch / Ultrasonic Seam

Optional: Reinforced / Non-Reinforced

Material: SMMS / Spunlace Size: S / M / L / XL Color: Blue / Green Sterilization: ETO/ Gamma Standard: AAMI / EN13795

#### **ISOLATION GOWN**

Style:

- + Elastic Cuffs
- + Knitted Cuffs

Material:

- +PP Spunbond +PP Spunbond Coated PE

Size:

S M

L XL