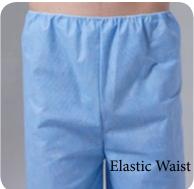

#### **PANTS**

Style:

- + Open Front + Open Back
- + Elastic Waist
- + Tie Waist

Material :

- + Spunlace
- + SMMS

Size:

S М

XL

Color: Blue Dark Blue