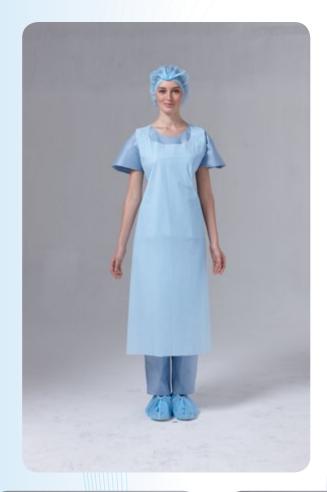

#### **PE GOWN & PE APRON**

#### Style:

- + Elastic Cuffs
- + Thumb Up + Back Waist Belt

#### Material:

- +PE film
- +PP Spunbond Coated PE

### Size: S Universal L XL

Color:
Blue
White Yellow

12