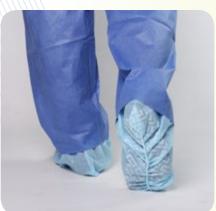

#### **SHOE COVER**

#### Style:

- + Plain
- + Non-Skind
- + Anti-Static

#### Material:

- + PP Spunbond
- + PP Spunbond Coated PE

#### Size:

Universal

XL

#### Color:

White Blue Green