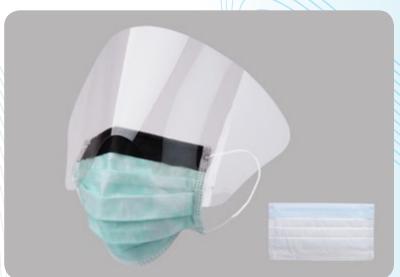

## **FACE SHIELD WITH SPONGE FOAM HEAD LOOP**

Material: Anti-Fog Shield + Contoured Foam + Latex Free Headband

Size: Universal Color: Clear