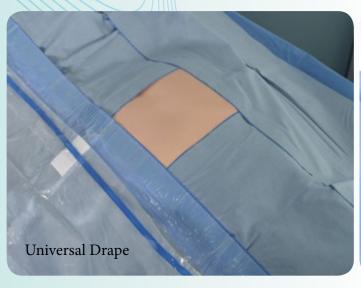

#### **GENERAL ITEMS:**

CSR Sterilization Wrap Surgical Drape Sleeve Cover Restaurant Bib Pocket/Pouch Others

#### **SURGICAL DRAPE**

Material:

+ SMMS + SFS Size : Custom Size Color: Blue Green