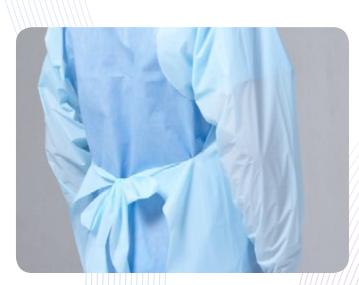

#### **SURGICAL GOWN**

Style: Overlock or Double Stitch / Ultrasonic Seam

Optional: Reinforced / Non-Reinforced

Material: SMMS / Spunlace Size: S / M / L / XL Color: Blue / Green Sterilization: ETO/ Gamma Standard: AAMI / EN13795