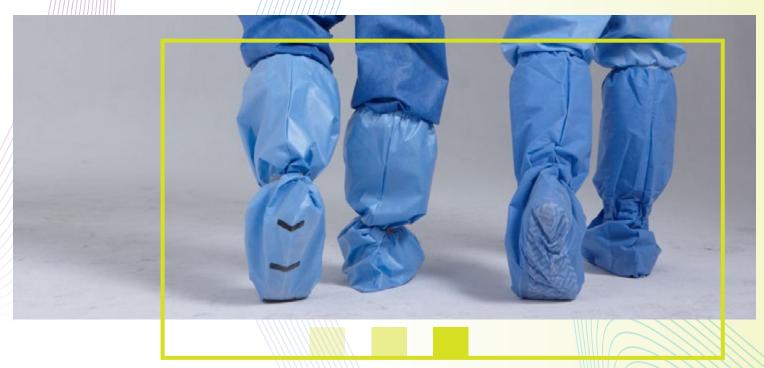

## SHOES

#### **BOOT COVER**

#### Style:

- + Ankle High
- + Knee high
- + Non-Skid

#### Material:

- + PP Spunbond
- + PP Spunbond Coated PE
- + SMMS Coated PE
- + Spunlace Coated PU / PE

#### Size : Universal

Color: White Blue