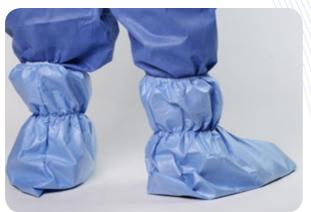

#### **BOOT COVER**

#### Style:

- + Ankle High
- + Knee high
- + Non-Skid

#### Material:

- + PP Spunbond
- + PP Spunbond Coated PE
- + SMMS Coated PE
- + Spunlace Coated PU / PE

#### Size : Universal

Color: White Blue