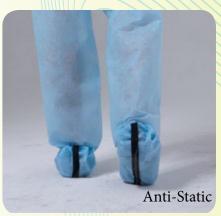

#### **SHOE COVER**

#### Style:

- + Plain
- + Non-Skind
- + Anti-Static

#### Material:

- + PP Spunbond
- + PP Spunbond Coated PE

#### Size:

Universal

XL

#### Color:

White Blue Green