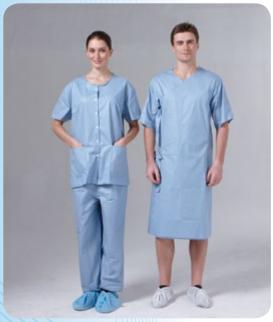

#### **SCRUB SUIT/ PATIENT GOWN**

Style:

+ V Neck

+ U Neck

Material:

+ Spunlace

+ SMMS

Size:

S

M

L XL

Color: Blue Dark Blue