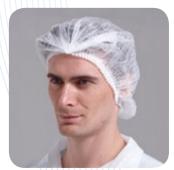

#### **HEADWEARS:**

Nurse Caps Surgeon Caps/Hoods Mob Caps

#### **BOUFFANT/NURSE CAP**

Style:
+ Elastic

Material:

+ PP Spunbond

Size:

19"
21"
White Pink
Blue Violet
Green Printed