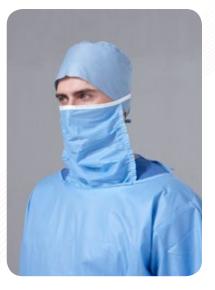

#### **SURGEON CAP/HOOD**

Style:
+ Elastic
+ Tie
+ Sweatband

Material:
+ PP Spunbond
+ Spunlace
+ Viscose

Size:
Universal
L
Blue
Green