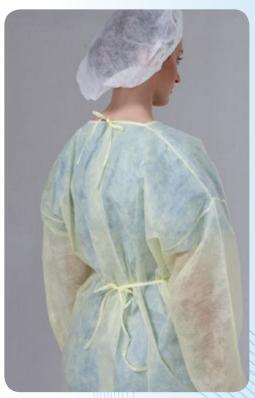

#### **ISOLATION GOWN**

Style:

- + Elastic Cuffs
- + Knitted Cuffs

Material:

- +PP Spunbond +PP Spunbond Coated PE

Size:

S M

L XL

Color: Blue Yellow Green Pink